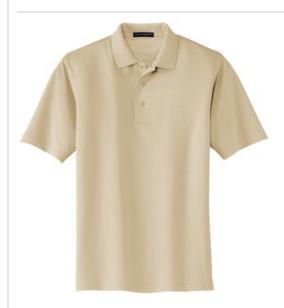

# **Pima Select Polo with PimaCool™ Technology K482**

A favorite for travelers, this luxurious polo keeps you cool and comfortable with moisture-wicking
PimaCool technology. Perfect for warmer climates
and summer wear, this sport shirt is easy to care for and feels great against your skin.

- 4.7-ounce, 55/45 pima cotton/poly
- Mesh-backed fabric for breathability
- Double-needle stitching throughout
- Flat knit collar
- Grosgrain trim accents on placket, inside neckband
- Dyed-to-match buttons