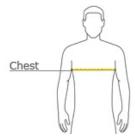

#### **HOW TO MEASURE**

#### CHEST

### SIZE CHART

|       | XS    | S     | М     | L     | XL    | 2XL   | 3XL   | 4XL   |
|-------|-------|-------|-------|-------|-------|-------|-------|-------|
| Chest | 32-34 | 35-37 | 38-40 | 41-43 | 44-46 | 47-49 | 50-53 | 54-57 |