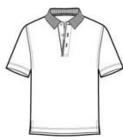

#### **CARE INSTRUCTIONS**

Machine wash cold with like colors. Do not bleach. Tumble dry low. Warm iron if necessary.

front

back