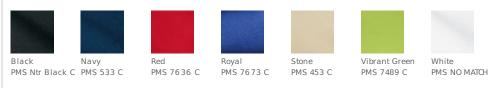

y-resistant and wicks moisture so you stay dry and comfortable all day long.

Poly-Bamboo Blend Pique Polo K497

- 68/32 poly/poly from bamboo charcoal
- UPF rating of 50
- Double-needle stitching throughout
- Flat knit collar
- 3-button placket
- Dyed-to-match buttons
- Open hem sleeves
- Side vents

## **CARE INSTRUCTIONS**

Machine wash cold with like colors. Do not bleach. Tumble dry low. Warm iron if necessary.











With arms down at sides, measure around the upper body, under arms and over the fullest part of the chest.

SIZE CHART

|       | XS    | S     | М     | L     | XL    | 2XL   | 3XL   | 4XL   |
|-------|-------|-------|-------|-------|-------|-------|-------|-------|
| Chest | 32-34 | 35-37 | 38-40 | 41-43 | 44-46 | 47-49 | 50-53 | 54-57 |

## **COLOR INFORMATION**



CHEST