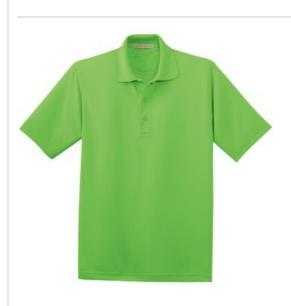

## PORT AUTHORITY

Exceptionally breathable and comfortable, this polo is UV ray-resistant and wicks moisture so you stay dry and comfortable all day long.

Poly-Bamboo Blend Pique Polo K497

- 68/32 poly/poly from bamboo charcoal
- UPF rating of 50
- Double-needle stitching throughout
- Flat knit collar
- 3-button placket
- Dyed-to-match buttons
- Open hem sleeves
- Side vents