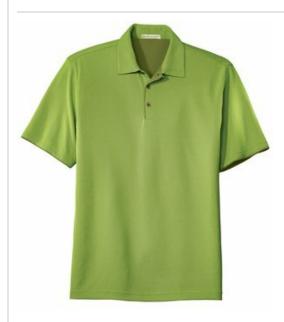

# Poly-Bamboo Charcoal Birdseye Jacquard Polo K498

Let the temperature rise. You'll stay cool and confident in our poly-bamboo charcoal polo. With exceptional breathability and softness, this shirt resists UV rays and it wicks moisture to help keep you protected and comfortable.

- 53/47 poly/poly from bamboo charcoal
- UPF rating of 50
- Double-needle stitching throughout
- Self-fabric collar
- 3-button placket with tonal piping
- Open hem sleeves with tonal piping
- Contrast fabric side vents