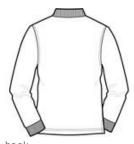

Long Sleeve Silk Touch™ Polo with Pocket K500LSP

Side vents

## **CARE INSTRUCTIONS**

Machine wash cold with like colors. Do not bleach. Tumble dry low. Warm iron if necessary.

back