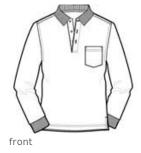

# A favorite for years, our Silk Touch polo is soft, supple and easy to care for. The silky smooth pique knit resists wrinkles while the classic long sleeve style looks great on everyone.

- 5-ounce, 65/35 poly/cotton pique
- Flat knit collar and cuffs
- Double-needle armhole seams and hem
- 3-button placket
- Metal buttons with dyed-to-match plastic rims

Long Sleeve Silk Touch™ Polo with Pocket K500LSP

Side vents