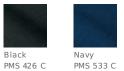

ng sleeve style looks great on everyone.

- 5-ounce, 65/35 poly/cotton pique
- Flat knit collar and cuffs
- Double-needle armhole seams and hem
- 3-button placket
- Metal buttons with dyed-to-match plastic rims

Long Sleeve Silk Touch™ Polo with Pocket K500LSP

Side vents

## **CARE INSTRUCTIONS**

Machine wash cold with like colors. Do not bleach. Tumble dry low. Warm iron if necessary.





back

#### HOW TO MEASURE



With arms down at sides, measure around the upper body, under arms and over the fullest part of the chest.

#### SIZE CHART

|       | XS    | S     | М     | L     | XL    | 2XL   | 3XL   | 4XL   |
|-------|-------|-------|-------|-------|-------|-------|-------|-------|
| Chest | 32-34 | 35-37 | 38-40 | 41-43 | 44-46 | 47-49 | 50-53 | 54-57 |

### **COLOR INFORMATION**



White PMS No Match

CHEST