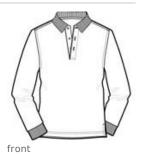

## PORT AUTHORITY

CHEST

Long Sleeve Silk Touch™ Polo K500LS

- 5-ounce, 65/35 poly/cotton pique
- Flat knit collar and cuffs
- Double-needle armhole seams and hem
- 3-button placket
- Metal buttons with dyed-to-match plastic rims
- Side vents