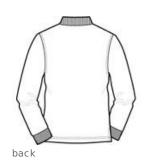

## PORT AUTHORITY

CHEST

Long Sleeve Silk Touch™ Polo K500LS

- 5-ounce, 65/35 poly/cotton pique
- Flat knit collar and cuffs
- Double-needle armhole seams and hem
- 3-button placket
- Metal buttons with dyed-to-match plastic rims
- Side vents