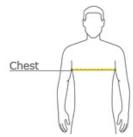

#### **HOW TO MEASURE**

#### CHEST

With arms down at sides, measure around the  $\,$ upper body, under arms and over the fullest part of the chest.

## SIZE CHART

|       | XS    | S     | М     | L     | XL    | 2XL   | 3XL   | 4XL   | 5XL   | 6XL   |
|-------|-------|-------|-------|-------|-------|-------|-------|-------|-------|-------|
| Chest | 32-34 | 35-37 | 38-40 | 41-43 | 44-46 | 47-49 | 50-53 | 54-57 | 58-60 | 61-63 |