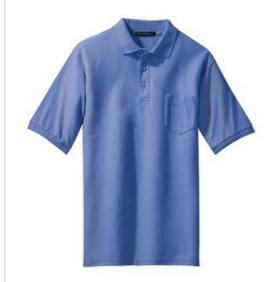

# Silk Touch™ Polo with Pocket K500P

Our popular Silk Touch polo—enhanced with a handy pocket.

- 5-ounce, 65/35 poly/cotton
- Flat knit collar and cuffs
- Metal buttons with dyed-to-match plastic rims
- Double-needle armhole seams and hem
- Side vents