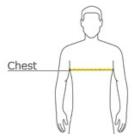

# PORT AUTHORITY

# **Dry Zone™ Ottoman Polo K525**



With true classic style, our lightweight ottoman polo will keep you looking great at any corporate event. Colorfast and shrink-resistant, this shirt has our exclusive Dry Zone moisture-wicking technology to take moisture away from your skin—and off your mind.

- 5.3-ounce, 100% polyester
- Snag-resistant
- Flat knit collar
- 2-button placket
- Dyed-to-match buttons
- Raglan sleeves
- Open hem sleeves with rib knit detail
- Side vents

\*Due to the nature of performance fabrics, special care must be taken when printing and drying.

#### **CARE INSTRUCTIONS**

Machine wash cold. Wash with like colors. Delicate cycle only. Do not bleach. Tumble dry low. Cool iron if necessary.



front



back

#### **HOW TO MEASURE**



## CHEST

### SIZE CHART

|       | XS    | S     | М     | L     | XL    | 2XL   | 3XL   | 4XL   | 5XL   | 6XL   |
|-------|-------|-------|-------|-------|-------|-------|-------|-------|-------|-------|
| Chest | 32-34 | 35-37 | 38-40 | 41-43 | 44-46 | 47-49 | 50-53 | 54-57 | 58-60 | 61-63 |

#### **COLOR INFORMATION**







Dark Green PMS 5467 C



Engine Red Green Oasis PMS 193 C PMS 368 C



Iron Grey PMS 7448 C



Maroon PMS 504 C



Navy PMS 63-3-7 C



Royal PMS 7687 C



Stone PMS 7502 C



White PMS No Match