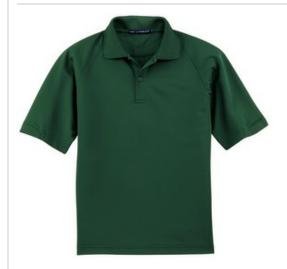

# **Dry Zone™ Ottoman Polo K525**

With true classic style, our lightweight ottoman polo will keep you looking great at any corporate event. Colorfast and shrink-resistant, this shirt has our exclusive Dry Zone moisture-wicking technology to take moisture away from your skin—and off your mind.

- 5.3-ounce, 100% polyester
- Snag-resistant
- Flat knit collar
- 2-button placket
- Dyed-to-match buttons
- Raglan sleeves
- Open hem sleeves with rib knit detail
- Side vents

\*Due to the nature of performance fabrics, special care must be taken when printing and drying.