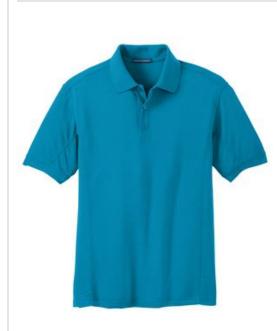

# Port Authority<sup>®</sup> 5-in-1 Performance Pique Polo K567

Quite simply, this is the ultimate easy care performance polo. With exceptional moisturewicking and odor-fighting properties, this breathable, low-pill style also resists snags. Plus, it has a soilrelease finish so it's perfect for food service uniforming.

- 5.3-ounce, 100% polyester
- 5.6-ounce, 100% polyester (White)
- Double-needle stitching throughout
- Flat knit collar and cuffs
- 3-button placket with dyed-to-match buttons
- Side seam panels
- Side vents