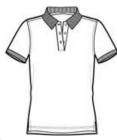

#### **CARE INSTRUCTIONS**

Machine wash cold with like colors. Do not bleach. Tumble dry low. Warm iron if necessary.

front

back