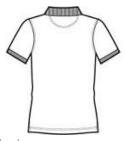

#### **CARE INSTRUCTIONS**

Machine wash cold with like colors. Do not bleach. Tumble dry low. Warm iron if necessary.

front

back