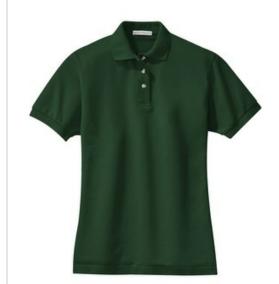

# **Ladies Pique Knit Polo L420**

A favorite year after year, these polos are known for their exceptional range of colors, styles and sizes. The soft pique knit is shrink-resistant and easy to care for, so your group will always look its best.

- 7-ounce, 100% ring spun combed cotton heavyweight pique (preshrunk)
- Garment washed for softness
- Double-needle stitching throughout
- Traditional, relaxed look
- Flat knit collar and cuffs
- Reverse placket
- Horn-tone buttons
- Locker patch
- Side vents