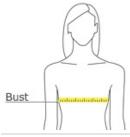

### **HOW TO MEASURE**

### BUST

With arms down at sides, measure around the upper body, under arms and around the fullest part of the bust.