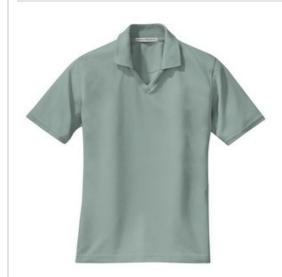

# Ladies Rapid Dry™ Polo L455

Soft and breathable, this baby pique polo has our exclusive Rapid Dry moisture-wicking technology. This unique knit has a soft inner layer which wicks moisture away from your skin to the shirt's surface where it quickly disperses and evaporates.

- 5.6-ounce, 60/40 cotton/poly
- Double-needle stitching throughout
- Traditional, relaxed look
- V-neck collar with crossover flat knit trim
- Open hem sleeves
- Side vents