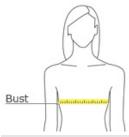

#### **HOW TO MEASURE**

BUST
With arms down at sides, measure around the upper body, under arms and around the fullest part of the bust.

### SIZE CHART

|      |    | XS    | S     | М     | L     | XL    | XXL   | 3XL   | 4XL   |
|------|----|-------|-------|-------|-------|-------|-------|-------|-------|
| Size | e  | 2     | 4/6   | 8/10  | 12/14 | 16/18 | 20/22 | 24/26 | 28/30 |
| Bus  | st | 32-34 | 35-36 | 37-38 | 39-41 | 42-44 | 45-47 | 48-51 | 52-55 |