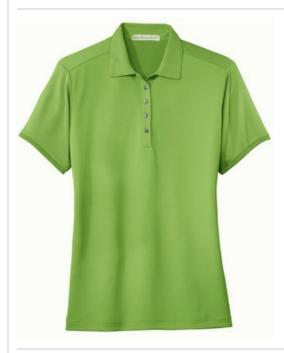

# Ladies Poly-Bamboo Charcoal Birdseye Jacquard Polo L498

Let the temperature rise. You'll stay cool and confident in our poly-bamboo charcoal polo. With exceptional breathability and softness, this shirt resists UV rays and it wicks moisture to help keep you protected and comfortable.

- 53/47 poly/poly from bamboo charcoal
- UPF rating of 50
- Double-needle stitching throughout
- Gently contoured silhouette
- Self-fabric collar
- 5-button placket
- Open hem sleeves with tonal banding
- Contrast fabric side vents