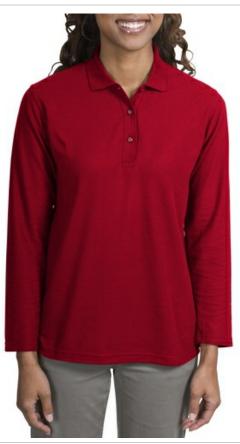

## PORT AUTHORITY.

BUST

Ladies Long Sleeve Silk Touch™ Polo L500LS

A favorite for years, our Silk Touch polo is soft, supple and easy to care for. The silky smooth pique knit resists wrinkles while the classic long sleeve style looks great on everyone.

- 5-ounce, 65/35 poly/cotton pique
- Traditional, relaxed look
- Flat knit collar and cuffs
- Double-needle armhole seams and hem
- 3-button reverse placket
- Metal buttons with dyed-to-match plastic rims
- Open hem sleeves
- Side vents