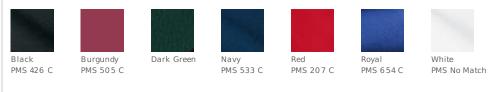

otton pique
- Traditional, relaxed look
- Flat knit collar and cuffs
- Double-needle armhole seams and hem
- 3-button reverse placket
- Metal buttons with dyed-to-match plastic rims
- Open hem sleeves
- Side vents

## **CARE INSTRUCTIONS**

Machine wash cold with like colors. Do not bleach. Tumble dry low. Warm iron if necessary.







HOW TO MEASURE



With arms down at sides, measure around the upper body, under arms and around the fullest part of the bust.

## SIZE CHART

|      | XS    | S     | М     | L     | XL    | XXL   | 3XL   | 4XL   |
|------|-------|-------|-------|-------|-------|-------|-------|-------|
| Size | 2     | 4/6   | 8/10  | 12/14 | 16/18 | 20/22 | 24/26 | 28/30 |
| Bust | 32-34 | 35-36 | 37-38 | 39-41 | 42-44 | 45-47 | 48-51 | 52-55 |

## **COLOR INFORMATION**