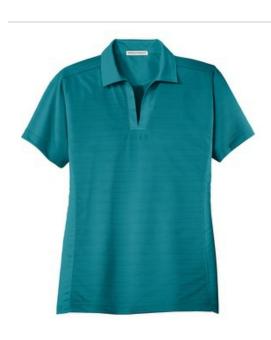

## Ladies Dry Zone<sup>™</sup> Horizontal Texture Polo L526

An eye-catching horizontal texture, a self-jacquard background and outstanding Dry Zone wicking performance make this polo a break from the norm. Lightweight with a fluid drape, it's a relaxed—yet professional—addition to any wardrobe. Solid jersey insets show meticulous attention to detail.

- 4.1-ounce, 100% polyester
- Double-needle stitching throughout
- Gently contoured silhouette
- Solid jersey knit collar
- Open V-neck with solid jersey knit placket
- Solid jersey locker patch
- Solid jersey panels along side seams
- Open hem sleeves