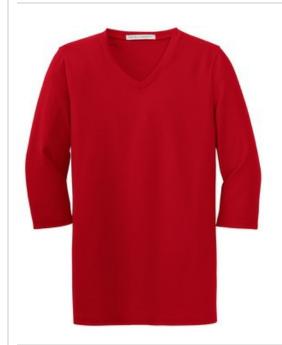

# Ladies Silk Touch™ Maternity 3/4-Sleeve V-Neck Shirt L561M

Enjoy all the superb softness and virtually carefree benefits of Silk Touch in a maternity style.

■ 5-ounce, 65/35 poly/cotton pique