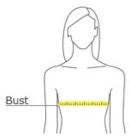

#### HOW TO MEASURE

#### BUST

### SIZE CHART

|      | XS    | S     | М     | L     | XL    | XXL   | 3XL   | 4XL   |
|------|-------|-------|-------|-------|-------|-------|-------|-------|
| Size | 2     | 4/6   | 8/10  | 12/14 | 16/18 | 20/22 | 24/26 | 28/30 |
| Bust | 32-34 | 35-36 | 37-38 | 39-41 | 42-44 | 45-47 | 48-51 | 52-55 |