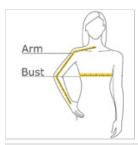

## **HOW TO MEASURE**

#### BUST

With arms down at sides, measure around the upper body, under arms and around the fullest part of the bust.

#### ARM

Place hand on hip. Start at the center of the back of the neck and measure across the shoulder, to the elbow, and then down to the wrist.