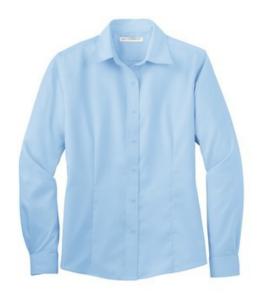

# Ladies Long Sleeve Non-Iron Twill Shirt L638

With the same non-iron finishing treatment as more expensive brands, our non-iron twill shirt helps you keep your sharp looks—at a real value. Crafted from special 40-singles compacted yarn for enhanced softness and comfort, this shirt will keep you professional looking long past five o'clock.

- 4-ounce, 100% cotton
- Open collar
- Dyed-to-match buttons
- Front and back darts