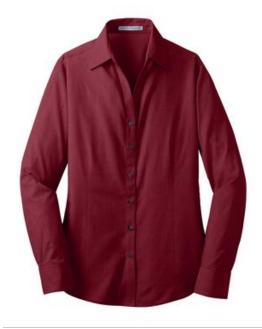

# **Ladies Crosshatch Easy Care Shirt L640**

With a beautiful two-color weave—not to mention wrinkle resistance—this poplin shirt has a pleasing texture and truly impresses in the office.

- 3-ounce, 60/40 cotton/poly
- Gently contoured silhouette
- Open collar with Y-shaped slim placket
- Front and back darts
- Pearlized smoke buttons, pearlized white buttons on Chambray Blue, Navy Frost, and Pink Orchid
- Adjustable, button-through sleeve plackets
- Notched cuffs