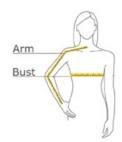

### **HOW TO MEASURE**

### BUST

With arms down at sides, measure around the upper body, under arms and around the fullest part of the bust.

#### ARM

Place hand on hip. Start at the center of the back of the neck and measure across the shoulder, to the elbow, and then down to the wrist.

### SIZE CHART

|      | XS        | s             | М         | L         | XL        | XXL       | 3XL           | 4XL           |
|------|-----------|---------------|-----------|-----------|-----------|-----------|---------------|---------------|
| Size | 2         | 4/6           | 8/10      | 12/14     | 16/18     | 20/22     | 24/26         | 28/30         |
| Bust | 3-34      | 35-36         | 37-38     | 39-41     | 42-44     | 45-47     | 48-51         | 52-55         |
| Arm  | 30-30 3/4 | 30 3/4-31 1/2 | 31 1/2-32 | 32-32 1/2 | 32 1/2-33 | 33-33 3/8 | 33 3/8-33 3/4 | 33 3/4-34 1/2 |