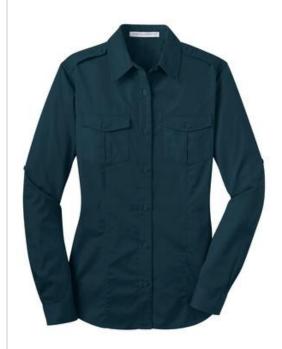

## Ladies Stain-Resistant Roll Sleeve Twill Shirt L649

Perfect for uniforming, the soil-release finish helps maintain a spotless, professional look. Epaulets and roll sleeves give this colorfast shirt contemporary, military-inspired style.

- 4.5-ounce, 55/45 cotton/poly with soil-release finish
- Gently contoured silhouette
- 7-button placket to reduce gaping
- Front princess seams
- Center back pleat
- Button-down chest pockets with flap and pleat details
- Epaulets at shoulder seams
- Dyed-to-match buttons
- Roll sleeves with button tabs
- Adjustable, button-through sleeve plackets
- Shirttail hem