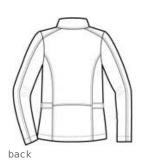

# 

Ladies Legacy<sup>™</sup> Jacket L764

The Legacy is our professional pick for corporate casual retreats and events. This traditional style is updated with features like an on/off hood design and contrast collar trim.

- 100% polyester shell
- 100% polyester mesh upper-body lining, 100% nylon lower-body, front and sleeve lining
- Gently contoured silhouette
- Snap-off hood, open collar
- Locker loop
- Front zippered pockets
- Princess seams
- Adjustable side buckles to enhance fit
- Port Pocket<sup>™</sup> for easy embroidery access