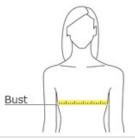

# HOW TO MEASURE

BUST

With arms down at sides, measure around the upper body, under arms and around the fullest part of the bust.