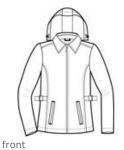

# 

Ladies Legacy<sup>™</sup> Jacket L764

The Legacy is our professional pick for corporate casual retreats and events. This traditional style is updated with features like an on/off hood design and contrast collar trim.

- 100% polyester shell
- 100% polyester mesh upper-body lining, 100% nylon lower-body, front and sleeve lining
- Gently contoured silhouette
- Snap-off hood, open collar
- Locker loop
- Front zippered pockets
- Princess seams
- Adjustable side buckles to enhance fit
- Port Pocket<sup>™</sup> for easy embroidery access