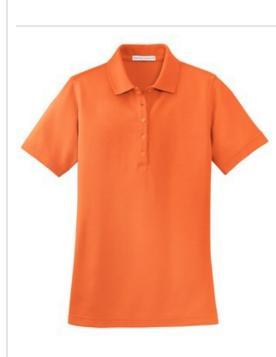

## Ladies EZCotton™ Pique Polo L800

The EZCotton Pique Polo has an anti-curl collar and resists pilling, fading, wrinkling and shrinking with ease.

- 6.5-ounce, 100% cotton
- Double-needle stitching throughout
- Gently contoured silhouette
- Piping detail inside neckband
- Flat knit collar
- 5-button placket
- Pearl white buttons, dyed-to-match buttons on Black, Brown and Navy
- Open hem sleeves
- Side vents