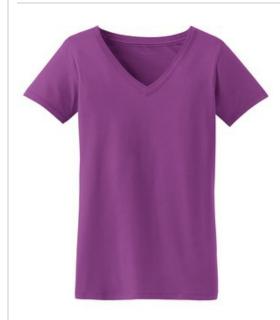

# **Ladies Concept V-Neck Tee LM1002**

The neckline of the moment, the v-neck is an essential fashion statement. With a super soft silk wash and a long easy-to-wear drape, this is sure to be a go-to tee.

- 4.1-ounce, 100% ring spun combed silk wash cotton
- 40-singles fine jersey knit for comfortable softness
- Gently contoured silhouette
- Top-stitched chain stitch on v-neck
- Twill taped neck