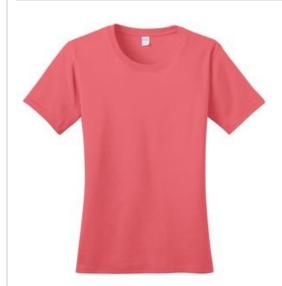

# Ladies Essential Ring Spun Cotton T-Shirt LPC150

Soon to be your favorite tee. Discover the extra soft difference 100% ring spun cotton makes in this finer, smooth-faced and durable must-have tee.

- 5.5-ounce, 100% ring spun cotton (preshrunk)
- Removable tag for comfort and relabeling
- Shoulder-to-shoulder taping
- Set-in collar
- Side seamed
- Double-needle sleeves and hem

#### COLOR INFORMATION

Aquatic Blue

Athletic Heather

Charcoal

Raspberry