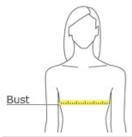

#### **HOW TO MEASURE**

### BUST

With arms down at sides, measure around the upper body, under arms and around the fullest part of the bust.

#### SIZE CHART

|      | xs    | S     | М     | L     | XL    | XXL   | 3XL   | 4XL   |
|------|-------|-------|-------|-------|-------|-------|-------|-------|
| Size | 2     | 4/6   | 8/10  | 12/14 | 16/18 | 20/22 | 24/26 | 28/30 |
| Bust | 32-34 | 35-36 | 37-38 | 3941  | 42-44 | 45-47 | 48-51 | 52-55 |