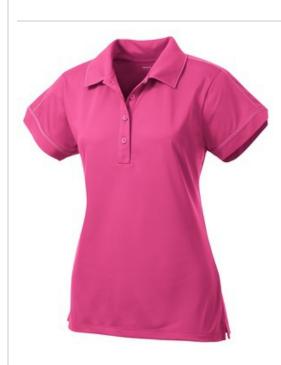

# Ladies Contrast Stitch Micropique Sport-Wick® Polo LST659

Contrast topstitching on the collar, shoulders and sleeves adds sporty character to our snag-resistant flat tricot micropique. Sport-Wick technology ensures moisture-wicking performance for smooth styles that truly perform.

- 3.8-ounce, 100% polyester tricot
- Gently contoured silhouette
- Double-needle stitching throughout
- Tag-free label
- Taped neck
- Self-fabric collar
- 4-button placket with dyed-to-match buttons
- Set-in, open hem sleeves with notch detail
- Side vents