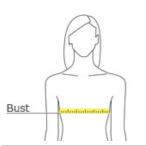

#### **HOW TO MEASURE**

BUST With arms down at sides, measure around the upper body, under arms and around the fullest part of the bust.

#### SIZE CHART

|      | XS    | S     | Μ     | L     | XL    | XXL   | 3XL   | 4XL   |
|------|-------|-------|-------|-------|-------|-------|-------|-------|
| Size | 2     | 4/6   | 8/10  | 12/14 | 16/18 | 20/22 | 24/26 | 28/30 |
| Bust | 32-34 | 35-36 | 37-38 | 39-41 | 42-44 | 45-47 | 48-51 | 52-55 |