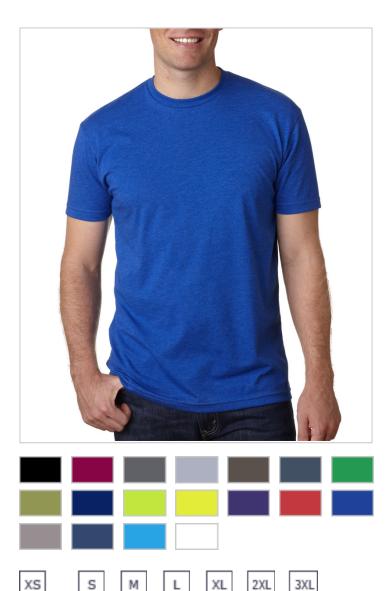

Next Level Men's CVC Crew

### **Key Features:**

- 60% combed cotton/40% polyester jersey
- 4.3-oz.
- 32 singles for extreme softness
- slightly heathered
- 1x1 baby rib-knit set-in collar
- tear away label

**XS-3XL:** Black, Cardinal, Charcoal, Dark Heather Grey (60/40), Espresso, Indigo, Kelly Green, Light Olive, Midnight Navy, Neon Heather Green, Neon Yellow, Purple Rush, Red, Royal, Stone Grey, Storm, Turquoise, White