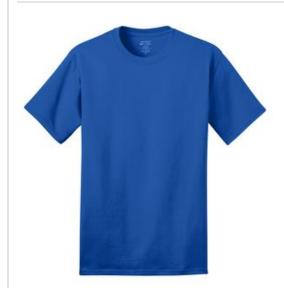

# **Essential Ring Spun Cotton T-Shirt PC150**

Soon to be your favorite tee. Discover the extra soft difference 100% ring spun cotton makes in this finer, smooth-faced and durable must-have tee.

- 5.5-ounce, 100% ring spun cotton (preshrunk)
- Athletic Heather is 90/10 ring spun cotton/poly
- Removable tag for comfort and relabeling
- Shoulder-to-shoulder taping
- Set-in collar
- Double-needle sleeves and hem