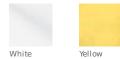

when needed. Tumble dry low. Do not iron.



front



back

#### **HOW TO MEASURE**



#### CHEST

With arms down at sides, measure around the upper body, under arms and over the fullest part of the chest.

#### **SIZE CHART**

|       | S     | М     | L     | XL    | 2XL   | 3XL   | 4XL   |
|-------|-------|-------|-------|-------|-------|-------|-------|
| Chest | 35-37 | 38-40 | 41-43 | 44-46 | 47-49 | 50-52 | 53-55 |

## COLOR INFORMATION







Olive PMS 5743 C



PMS 1575 C





Orange Sherbet



Purple PMS 7672 C



Cardinal PMS 7638 C

PMS 200 C





Charcoal PMS NO MATCH

PMS 7684 C



Clover Green



PMS NO MATCH



Dark Green PMS 5467 C



Sangria Silver PMS 205 C PMS NO MATCH



Eggplant PMS 5185 C



Turquoise

PMS 7704 C

Jet Black



PMS NTR BLACK CPMS 367 C



PMS 533 C



Yellow PMS WHITE PMS 113 C