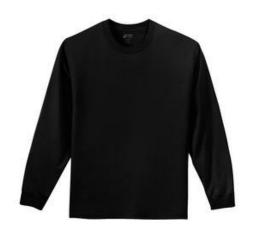

# Long Sleeve 54-oz 100% Cotton T-Shirt PC54LS

A no-frills t-shirt in our classic silhouette-with a very friendly price point.

- 5.4-ounce, 100% cotton
- Coverseamed neck
- Tag-free label
- Shoulder-to-shoulder taping
- Rib knit cuffs
- Double-needle hem
- Athletic Heather 90/10 Cotton/Poly
- Ash 99/1 Cotton/Poly