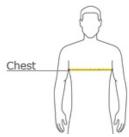

## **HOW TO MEASURE**

#### CHEST

With arms down at sides, measure around the upper body, under arms and over the fullest part of the chest.

# SIZE CHART

|       | XS    | S     | М     | L     | XL    |
|-------|-------|-------|-------|-------|-------|
| Chest | 24-25 | 25-26 | 26-29 | 29-32 | 32-35 |