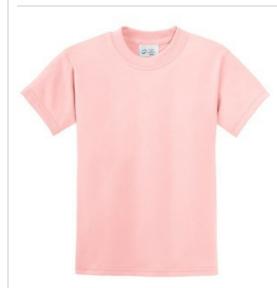

# Youth 50/50 Cotton/Poly T-Shirt PC55Y

A reliable choice for comfort, softness and durability. This must-have style is shrink and wrinkle resistant for good looks that last.

- 5.5-ounce, 50/50 cotton/poly
- Double-needle sleeves and hem