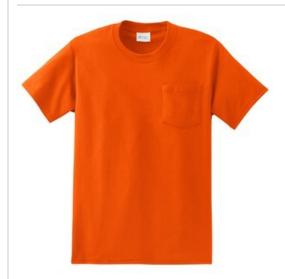

# **Essential T-Shirt with Pocket PC61P**

Nothing beats this traditional t-shirt in comfort, versatility and casual style.

- Heavyweight 6.1-ounce, 100% cotton
- Coverseamed neck
- Shoulder-to-shoulder taping
- Double-needle sleeves and hem
- Ash is 98/2 cotton/poly
- Athletic Heather is 90/10 cotton/poly
- Dark Heather Grey is 50/50 cotton/poly

Light Blue PMS 2717 C

PMS 367 C

PMS 468 C

PMS 289 C

Orange PMS 172 C

PMS 200 C

PMS 661 C

Sand PMS NO MATCH