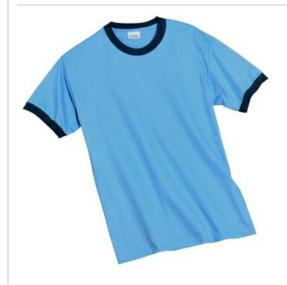

# Ringer T-Shirt PC61R

A great style for any generation—available at a tremendous value.

- 6.1-ounce, 100% cotton
- Double-needle hem
- Athletic Heather/Black is 90/10 cotton/poly.

#### **COLOR INFORMATION**

Athletic Heather/Black PMS 442 C

Carolina Blue/Navy PMS 7451 C

White/Athletic Maroon PMS 505 C

White/Black PMS 426 C

White/Navy PMS 289 C

White/Red PMS 200 C

White/Royal PMS 661 C