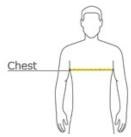

### **HOW TO MEASURE**

#### CHEST

With arms down at sides, measure around the upper body, under arms and over the fullest part of the chest.

## SIZE CHART

|       | S     | М     | L     | XL     | 2XL   | 3XL   | 4XL   |
|-------|-------|-------|-------|--------|-------|-------|-------|
| Chest | 34-36 | 38-40 | 42-44 | 46 -48 | 50-52 | 54-56 | 58-60 |