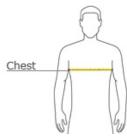

# **HOW TO MEASURE**

#### CHEST

With arms down at sides, measure around the upper body, under arms and over the fullest part of the chest.

# SIZE CHART

|       | XS    | S     | М     | L     | XL    |
|-------|-------|-------|-------|-------|-------|
| Chest | 24-25 | 25-28 | 28-30 | 30-32 | 32-35 |