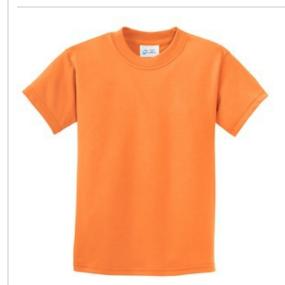

# Youth Essential T-Shirt PC61Y

A year-round essential, our best-selling t-shirt has been voted "most popular" by groups, teams, clubs and schools across America.

- Heavyweight 6.1-ounce, 100% cotton
- Shoulder-to-shoulder taping
- Coverseamed neck
- Side seams
- Double-needle hem
- Ash is 99/1 cotton/poly.
- Athletic Heather is 90/10 cotton/poly.