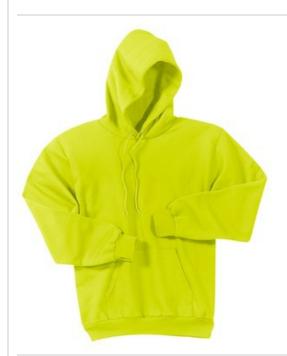

# Port & Company<sup>®</sup> Tall Ultimate Pullover Hooded Sweatshirt PC90HT

A cozy, no-nonsense sweatshirt.

- 9-ounce, 50/50 cotton/poly fleece
- Two-ply hood
- Dyed-to-match drawcord
- Set-in sleeves
- Front pouch pocket
- Safety Green and Safety Orange are compliant with ANSI/ISEA 107 high visibility standards for background color.