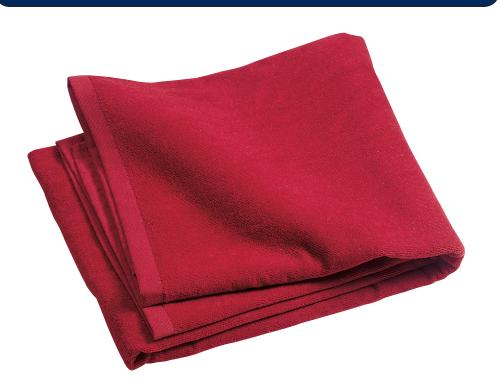

# **Beach Towel**

## PORT & COMPANY

### **PT42**

\* 100% cotton terry velour \* Hemmed

| Finished measurements in inches |            |  |  |  |  |
|---------------------------------|------------|--|--|--|--|
| Width                           | 35         |  |  |  |  |
| Length                          | 62         |  |  |  |  |
| Weight                          | 14 lbs/Dzn |  |  |  |  |