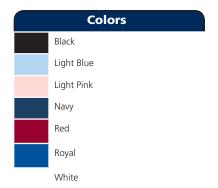

#### Please Note:

Colors shown are approximate and for reference only. For closest match see PMS colors, or for exact match, returnable samples and grommeted samples are available.

| Color Chart |               |            |            |           |           |           |           |  |  |
|-------------|---------------|------------|------------|-----------|-----------|-----------|-----------|--|--|
| Colors      | Black         | Light Blue | Light Pink | Navy      | Red       | Royal     | White     |  |  |
| Textile PMS | 19-4007TC     | 12-4805TC  | 11-2511TC  | 19-3920TC | 19-1656TC | 19-3952TC | 11-0601TC |  |  |
| General PMS | PROCESS BLACK | 277C       | 706C       | 533C      | 202C      | 661C      |           |  |  |