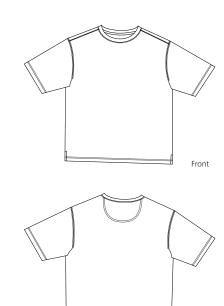

Chest measured 1" under arm hole. Body length measured from high point shoulder seam, down front, to hem. Sleeve measured from shoulder seam to hem. Shoulder width measured from arm hole to arm hole. Neck measured seam to seam. Pocket measured WxH.