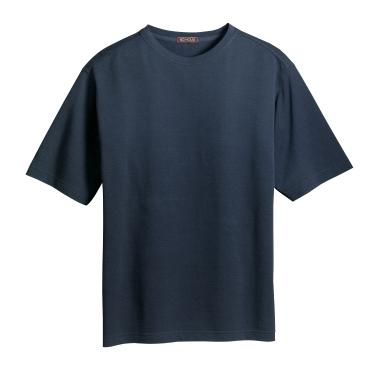

## Silk Baby Pique Crew

## RH11

Our baby pique crew is lightweight and supremely comfortable.

- 70/30 silk/cotton, 5.9 oz
- Grosgrain trim along inside neck and side vents

RED HOUSE

THE WINE COUNTRY LIFESTYLE