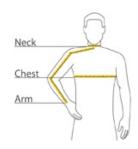

### CHEST

#### ARM

Place hand on hip. Start at the center of the back of the neck and measure across the shoulder, to the elbow, and then down to the wrist.

#### NECK

Measure around the base of the neck, inserting a finger or two between the tape and neck for comfort.

# SIZE CHART

|       | XS          | S           | М           | L           | XL          | 2XL         | 3XL         | 4XL         |
|-------|-------------|-------------|-------------|-------------|-------------|-------------|-------------|-------------|
| Chest | 32-34       | 35-37       | 38-40       | 41-43       | 44-46       | 47-49       | 50-53       | 54-57       |
| Neck  | 14 1/2 - 15 | 15 - 15 1/2 | 15 1/2 - 16 | 16 - 16 1/2 | 16 1/2 - 17 | 17 - 17 1/2 | 17 1/2 - 18 | 18 - 18 1/2 |
| Arm   | 30 1/2      | 32          | 34          | 35          | 36 1/2      | 37 1/2      | 38 1/2      | 39 1/2      |