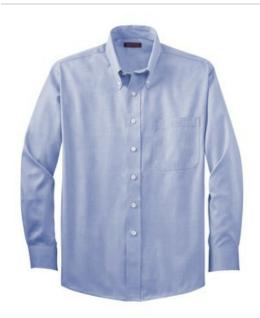

# **Non-Iron Pinpoint Oxford RH24**

This shirt blends the impeccable appearance of 100% non-iron cotton with the polish of pinpoint oxford. Two-ply 80-doubles yarn for strength, single-needle tailoring, button-down collar, patch pocket, Red House engraved buttons and embroidery on the right sleeve placket.