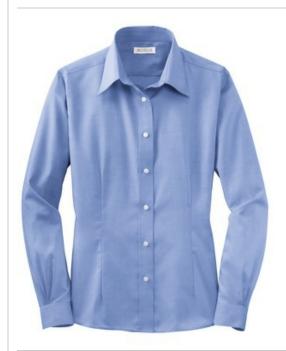

# **Ladies Non-Iron Pinpoint Oxford RH25**

This shirt blends the impeccable appearance of 100% non-iron cotton with the polish of pinpoint oxford. Two-ply 80-doubles yarn for strength, single-needle tailoring, open collar, front and back darts, Red House engraved buttons and embroidery on the right sleeve placket.