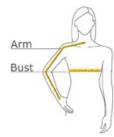

#### **HOW TO MEASURE**

#### BUST

With arms down at sides, measure around the upper body, under arms and around the fullest part of the bust.

#### ARM

Place hand on hip. Start at the center of the back of the neck and measure across the shoulder, to the elbow, and then down to the wrist.