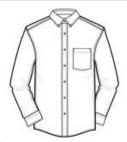

# Heavyweight Denim Shirt S100

With a more substantial stonewashed fabric and extra-durable seams, our Heavyweight Denim Shirt is built to embroider beautifully. No back pleat means an uninterrupted canvas for decoration.

- 7.5-ounce, 100% cotton
- Double- and triple-needle stitching
- Button-down collar
- Horn-tone buttons
- Patch pocket
- Button-through sleeve plackets
- Adjustable cuffs
- Tuck-in tail