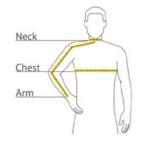

#### HOW TO MEASURE

## CHEST

With arms down at sides, measure around the upper body, under arms and over the fullest part of the chest.

#### ARM

Place hand on hip. Start at the center of the back of the neck and measure across the shoulder, to the elbow, and then down to the wrist.

#### NECK

Measure around the base of the neck, inserting a finger or two between the tape and neck for comfort.