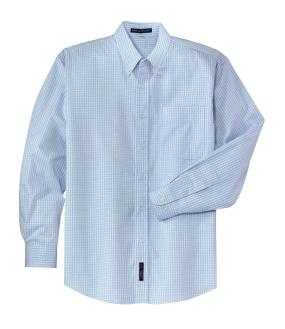

## Patterned Long Sleeve Easy Care Shirt

#### S614

- \* 4.5-ounce \* 55/45 cotton/poly \* Box back pleat \* Pearlized buttons \* Button-through sleeve plackets
- \* Adjustable cuffs \* Button-down collar \* Patch pocket

#### Colors Light Blue/ White Light Green/ White Light Tan/ White