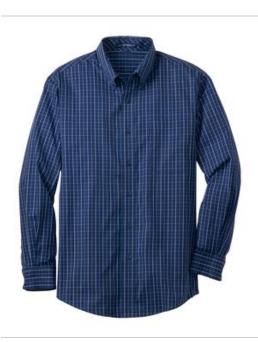

# **Tattersall Easy Care Shirt S642**

With a classic tattersall pattern, this poplin shirt adds variety to your work wardrobe. Specially finished for wrinkle resistance, it stays crisp from breakfast meetings to after-hour mixers.

- 3.5-ounce, 60/40 cotton/poly
- Button-down collar
- Box back pleat
- Dyed-to-match buttons
- Patch pocket
- Button-through sleeve plackets
- Adjustable cuffs