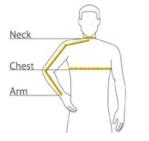

# HOW TO MEASURE

### CHEST

ARM

With arms down at sides, measure around the upper body, under arms and over the fullest part of the chest.

Place hand on hip. Start at the center of the back of the neck and measure across the shoulder, to the

elbow, and then down to the wrist.

NECK

Measure around the base of the neck, inserting a finger or two between the tape and neck for comfort.

#### SIZE CHART

|  |       | XS          | S           | М          | L          | XL         | 2XL         | 3XL        | 4XL         |
|--|-------|-------------|-------------|------------|------------|------------|-------------|------------|-------------|
|  | Chest | 32-34       | 35-37       | 38-40      | 41-43      | 44-46      | 47-49       | 50-53      | 54-57       |
|  | Neck  | 14 1/2 - 15 | 15 - 15 1/2 | 15 1/2 -16 | 16 -16 1/2 | 16 1/2 -17 | 17 - 17 1/2 | 17 1/2 -18 | 18 - 18 1/2 |
|  | Arm   | 30.5        | 32          | 34         | 35         | 36.5       | 37.5        | 38.5       | 39.5        |