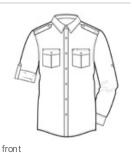

# Stain-Resistant Roll Sleeve Twill Shirt S649

Perfect for uniforming, the soil-release finish helps maintain a spotless, professional look. Epaulets and roll sleeves give this colorfast shirt contemporary, military-inspired style.

- 4.5-ounce, 55/45 cotton/poly with soil-release finish
- Center back pleat
- Button-down chest pockets with flap and pleat details
- Epaulets at shoulder seams
- Dyed-to-match buttons
- Pen holder at left pocket
- Roll sleeves with button tabs
- Adjustable, button-through sleeve plackets
- Shirttail hem