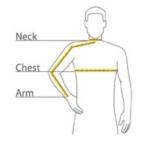

### HOW TO MEASURE

## CHEST

With arms down at sides, measure around the upper body, under arms and over the fullest part of the chest.

## ARM

Place hand on hip. Start at the center of the back of the neck and measure across the shoulder, to the elbow, and then down to the wrist.

## NECK

Measure around the base of the neck, inserting a finger or two between the tape and neck for comfort.