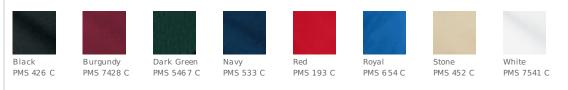

the wear and tear of any tough job, our SuperPro Twill is also peachy soft and stain-resistant.

• 4.6-ounce, 65/35 poly/cotton with soil-release finish

- Rental friendly
- Button-down collar
- Dyed-to-match buttons
- Patch pocket
- Box back pleat

### CARE INSTRUCTIONS

Machine wash warm with like colors. Only non chlorine bleach when needed. Tumble dry medium. Warm iron if necessary.





#### HOW TO MEASURE



CHEST With arms down at sides, measure around the upper body, under arms and over the fullest part of the chest.

#### SIZE CHART

|       | XS    | S     | М     | L     | XL    | 2XL   | 3XL   | 4XL   |
|-------|-------|-------|-------|-------|-------|-------|-------|-------|
| Chest | 32-34 | 35-37 | 38-40 | 41-43 | 44-46 | 47-49 | 50-53 | 54-57 |

#### **COLOR INFORMATION**