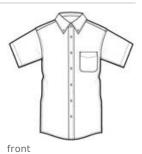

## Short Sleeve SuperPro Twill Shirt SP18

Our hardest working shirt is simply super. Built to withstand the wear and tear of any tough job, our SuperPro Twill is also peachy soft and stain-resistant.

• 4.6-ounce, 65/35 poly/cotton with soil-release finish

- Rental friendly
- Button-down collar
- Dyed-to-match buttons
- Patch pocket
- Box back pleat