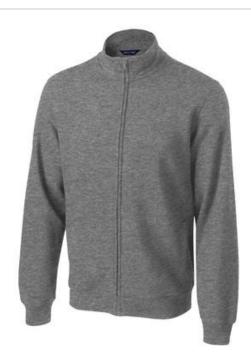

# Sport-Tek<sup>®</sup> Full-Zip Sweatshirt ST259

Rev up your workout wardrobe (or enjoy downtime) in this colorfast, comfortable sweatshirt that's been reinvented with beefy 2x2 rib knit details and an updated fit. Minimal shrinkage means this colorfast essential will endure wash after wash.

- 9-ounce, 65/35 ring spun combed cotton/poly
- Fully coverseamed
- Twill-taped neck
- 2x2 rib knit cuffs and waistband
- Set-in sleeves
- Front pouch pockets

#### **CARE INSTRUCTIONS**

Machine wash cold with like colors. Do not bleach. Tumble dry low. Warm iron if necessary.

front