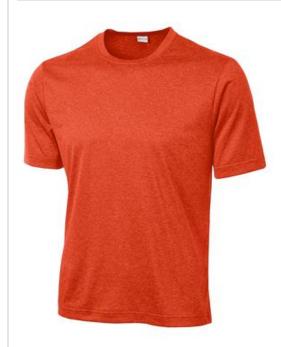

## **Heather Contender Tee ST360**

Bring on the competition. This value-priced, ultra breathable tee takes on any activity with sweatwicking performance and heathered good looks.

- 3.8-ounce, 100% polyester jersey
- Removable tag for comfort and relabeling
- Set-in, open hem sleeves
- Double-needle sleeves and hem