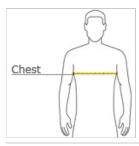

#### **HOW TO MEASURE**

#### CHEST

With arms down at sides, measure around the upper body, under arms and over the fullest part of the chest.

#### **SIZE CHART**

|       | XS    | S     | М     | L     | XL    | 2XL   | 3XL   | 4XL   |
|-------|-------|-------|-------|-------|-------|-------|-------|-------|
| Chest | 32-34 | 35-37 | 38-40 | 41-43 | 44-46 | 47-49 | 50-52 | 53-55 |