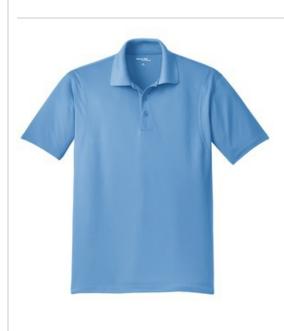

## Micropique Sport-Wick<sup>®</sup> Polo ST650

We've taken our Sport-Wick moisture-wicking technology and crafted a flat tricot micropique for a smoother, tighter fabric. Not just a sharp look—it's snag resistant, too.

- 3.8-ounce, 100% polyester tricot
- Snag resistant
- Moisture-wicking
- Double-needle stitching throughout
- Tag-free label
- Taped neck
- Flat knit collar
- 3-button placket with dyed-to-match rubber buttons
- Set-in, open hem sleeves
- Side vents