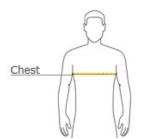

## HOW TO MEASURE

CHEST With arms down at sides, measure around the upper body, under arms and over the fullest part of the chest.

#### SIZE CHART

|       | XS    | S     | м     | L     | XL    | 2XL   | 3XL   | 4XL   | 5XL   | 6 XL  |
|-------|-------|-------|-------|-------|-------|-------|-------|-------|-------|-------|
| Chest | 32-34 | 35-37 | 38-40 | 41-43 | 44-46 | 47-49 | 50-53 | 54-57 | 58-60 | 61-63 |