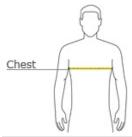

#### **HOW TO MEASURE**

#### CHEST

With arms down at sides, measure around the upper body, under arms and over the fullest part of the chest.

### SIZE CHART

|       | XS    | S     | M     | L     | XL    | 2XL   | 3XL   | 4XL   |
|-------|-------|-------|-------|-------|-------|-------|-------|-------|
| Chest | 32-34 | 35-37 | 38-40 | 41-43 | 44-46 | 47-49 | 50-52 | 53-55 |