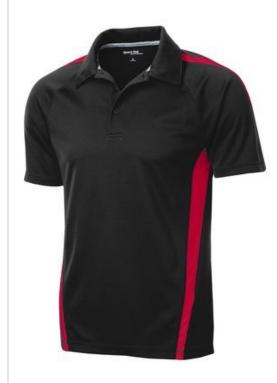

# PosiCharge Micro-Mesh™ Colorblock Polo ST685

Eye-catching colorblocking on the shoulders, sleeves and sides makes this versatile, snag-resistant polo a winner. PosiCharge Micro-Mesh ensures lasting color, while this style performs with moisture wicking and odor control protection.

- 4-ounce, 100% cationic polyester double mesh
- Partially made from recycled coffee grounds
- Self-fabric collar
- Sport-Tek logo neck taping
- Tag-free label
- 3-button placket with dyed-to-match buttons
- Raglan, open hem sleeves