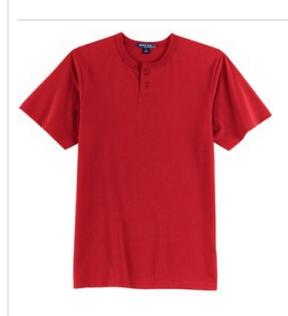

## Short Sleeve Henley T210

This classic henley is durably constructed and available in several spirited colors.

- 5.8-ounce, 60/40 semi-combed cotton/poly
- Rib knit collar
- 2-button placket
- Dyed-to-match buttons
- Double-needle sleeves and hem