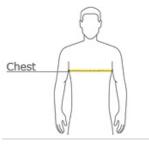

## **CARE INSTRUCTIONS**

Machine wash cold, gentle cycle. Only non-chlorine bleach when needed. Tumble dry low, do not iron.

HOW TO MEASURE

With arms down at sides, measure around the upper body, under arms and over the fullest part of the chest.

SIZE CHART

|       |       |       |       |       |       |       |       | _ |
|-------|-------|-------|-------|-------|-------|-------|-------|---|
|       | XS    | S     | М     | L     | XL    | 3XL   | 4XL   |   |
| Chest | 28-30 | 31-33 | 34-36 | 37-40 | 41-43 | 48-52 | 53-56 |   |