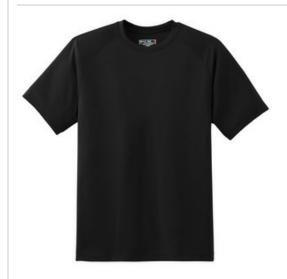

# Sport-Tek<sup>®</sup> Dry Zone™ Short Sleeve Raglan T-Shirt T473

With a full, athletic fit, this raglan lets you stretch and move while effectively managing moisture. Sweat is wicked away from the body, so you stay cooler and drier. Plus, this shirt fights odor so you can perform with confidence.

- 3.8-ounce, 100% polyester
- Tag-free label
- Double-needle sleeves and hem

\*Due to the nature of 100% polyester performance fabrics, special care must be taken throughout the screen printing process.

## **CARE INSTRUCTIONS**

Machine wash cold on gentle cycle. Do not bleach. Cool iron if necessary. Do not dry clean. Wash and dry with like colors.

front

back