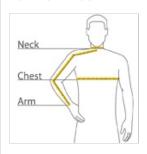

#### **HOW TO MEASURE**

#### CHEST

#### ARM

Place hand on hip. Start at the center of the back of the neck and measure across the shoulder, to the elbow, and then down to the wrist.

#### NECK

Measure around the base of the neck, inserting a finger or two between the tape and neck for comfort.

## SIZE CHART

|  |       | LT          | XLT         | 2XLT        | 3XLT        | 4XLT        |
|--|-------|-------------|-------------|-------------|-------------|-------------|
|  | Chest | 41-43       | 44-46       | 47-49       | 50-53       | 54-57       |
|  | Neck  | 16 - 16 1/2 | 16 1/2 - 17 | 17 - 17 1/2 | 17 1/2 - 18 | 18 - 18 1/2 |
|  | Arm   | 36 1/2      | 38          | 39          | 40          | 41          |