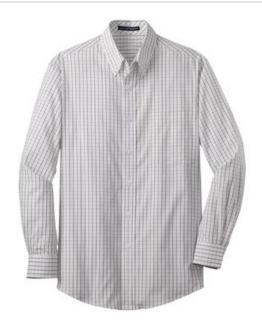

# Port Authority<sup>®</sup> Tall Tattersall Easy Care Shirt TLS642

With a classic tattersall pattern, this poplin shirt adds variety to your work wardrobe. Specially finished for wrinkle resistance, it stays crisp from breakfast meetings to after-hour mixers.

- 3.5-ounce, 60/40 cotton/poly
- Button-down collar with bias-cut details inside collar stand
- Box back pleat
- Dyed-to-match buttons
- Patch pocket
- Button-through sleeve plackets
- Adjustable cuffs