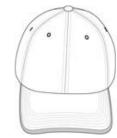

## **Twill Cap with Contrast Visor Trim and Underbill UBWT**

Enzyme washed for a softer look and feel, this cap has two-tone tipping to complement your decoration.

■ Fabric: 100% cotton twill ■ Structure: Unstructured

■ Profile: Low

■ Closure: Self-fabric adjustable slide closure with buckle and grommet

front

back