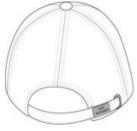

## **Twill Cap with Contrast Visor Trim and Underbill UBWT**

Enzyme washed for a softer look and feel, this cap has two-tone tipping to complement your decoration.

■ Fabric: 100% cotton twill ■ Structure: Unstructured

■ Profile: Low

■ Closure: Self-fabric adjustable slide closure with buckle and grommet

front

back