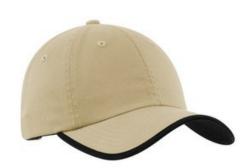

## **Twill Cap with Contrast Visor Trim and Underbill UBWT**

Enzyme washed for a softer look and feel, this cap has two-tone tipping to complement your decoration.

■ Fabric: 100% cotton twill ■ Structure: Unstructured

■ Profile: Low

■ Closure: Self-fabric adjustable slide closure with buckle and grommet

front

back