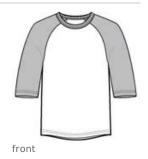

# Sport-Tek

Youth Colorblock Raglan Jersey YT200

This classic knit jersey is combed for softness and available in several team colors.

- 5.1-ounce, 100% ring spun combed cotton
- Colorblock sleeves and rib knit crewneck
- 3/4 raglan sleeves