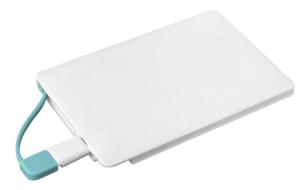

## iCharger Executive III Credit Card

*Emergency charger power bank for ALL smart phones* Including: iPhone 5, iPhone 6, Android, Blackberry, HTC, LG, GPS, PSP, Digital Cameras & more

Includes cable to charge from any computer. No need for any other cables, as everything is Built-into the iCharger Executive III.

iPhone 4 adapter: Optional

Ultra-compact design for easy portability & Sleek design allows you to conveniently carry a back up battery without the mess of additional cables.

Charges your phone 100%, with power left over. If your phone is completely dead, this will get you up & running to 100%. Never be without power or have that worry!!