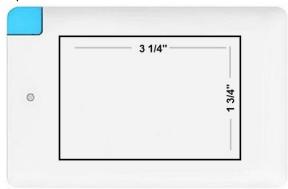

| <ul> <li>Android</li> <li>Blackberry</li> <li>Android</li> <li>Android</li> <li>Blackberry</li> </ul> | print Area                |
|-------------------------------------------------------------------------------------------------------|---------------------------|
| Blackberry     FREE imprint (1 side) –                                                                |                           |
|                                                                                                       | x 1.75" high              |
|                                                                                                       |                           |
| <ul> <li>Any device with a micro</li> <li>Up to a 4 spot</li> </ul>                                   | color silk screen imprint |
|                                                                                                       | et-ups                    |

## Dimensions

For iPhone 5 or 6

Push the micro USB into the adapter

🕭 Santander

Imprint area

All other phones, simply plug the micro USB connector into the phone.

Screen Printing \* Embroidery Advertising Premiums (626) 966-8250 www.catspecialties.com LEE CARDHOLDER COMPANY NAME