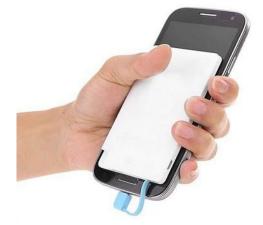

iPhone 4 adapter: Optional

Ultra-compact design for easy portability & Sleek design allows you to conveniently carry a back up battery without the mess of additional cables.

Charges your phone 100%, with power left over. If your phone is completely dead, this will get you up & running to 100%. Never be without power or have that worry!!