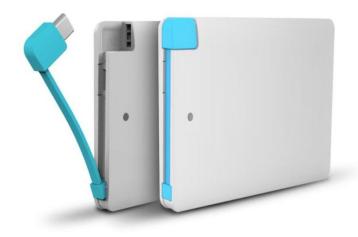

## iCharger Executive III Credit Card

*Emergency charger power bank for ALL smart phones* Including: iPhone 5, iPhone 6, Android, Blackberry, HTC, LG, GPS, PSP, Digital Cameras & more

Includes cable to charge from any computer. No need for any other cables, as everything is Built-into the iCharger Executive III.

iPhone 4 adapter: Optional

Ultra-compact design for easy portability & Sleek design allows you to conveniently carry a back up battery without the mess of additional cables.

Charges your phone 100%, with power left over. If your phone is completely dead, this will get you up & running to 100%. Never be without power or have that worry!!