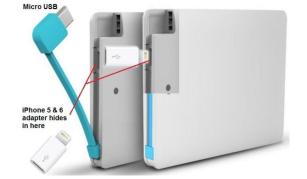

Micro USB charges: Android, Blackberry, HTC, LG, GPS, PSP, Digital Cameras, any device that has a micro USB port.

Apple lightning connector. Simply attach it to the micro USB connector and you are Able to charge iPhone 5 & iPhone 6.

## Dimensions

For iPhone 5 or 6

Push the micro USB into the adapter

🕭 Santander

Imprint area

All other phones, simply plug the micro USB connector into the phone.

Screen Printing \* Embroidery Advertising Premiums (626) 966-8250 www.catspecialties.com LEE CARDHOLDER COMPANY NAME

Full color optional

Pull the adapter out and plug into the iPhone 5 or 6