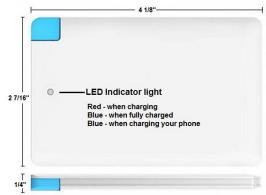

| Specifications:                                 | Battery Type: Samsung Lithium-ion polymer battery                  |
|-------------------------------------------------|--------------------------------------------------------------------|
| • Size: 4 1/8" High x 2 7/16" Wide x 1/4" Thick | (same type as used in smart phones)                                |
| Made from: ABS high impact plastic              | Number of uses: approx. 1000 cycles                                |
| • Output: 5v /1A                                | Intelligent circuitry provides safe and highly efficient charging  |
| Input: 5v 1A                                    | <ul> <li>LED indicator showing power and working status</li> </ul> |
| • 2.5 oz.                                       |                                                                    |